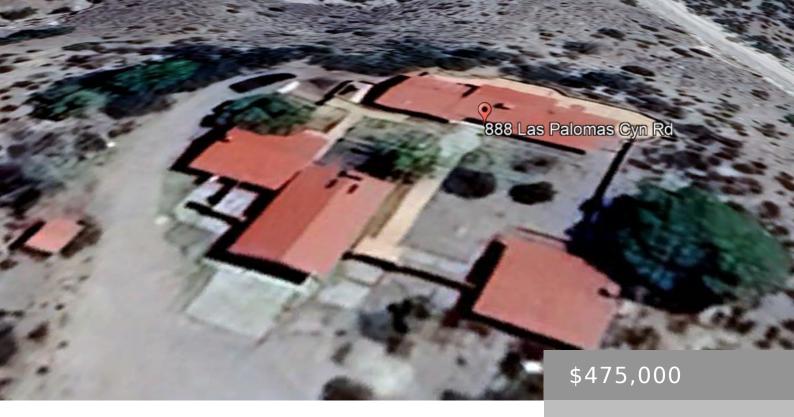

## 888 LAS PALOMAS CANYON ROAD, WILLIAMSBURG NM 87942

https://www.plazarealtynm.com

Total living space: 2160 square feet includes main house with 1 bedroom,  $1\frac{1}{2}$  bath – 1290 sq ft as well as over 1100 sq ft of outdoor living space. The 440 sq ft guest house – mini split heating and cooling; 440 sq. ft studio/office with  $\frac{1}{2}$  bath for a total of 3 bedrooms [...]